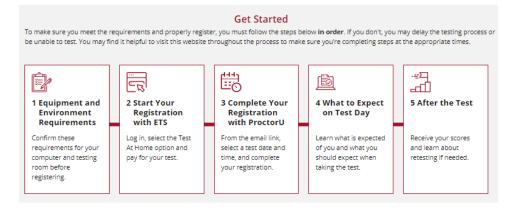

- 8. The remainder of the process "Review and Payment" are quite intuitive. You should have no trouble navigating the system from here.
- 9. For those utilizing the at-home testing solution, you may wish to head to: <u>https://www.ets.org/s/cv/praxis/at-home/</u> for more information about the process.