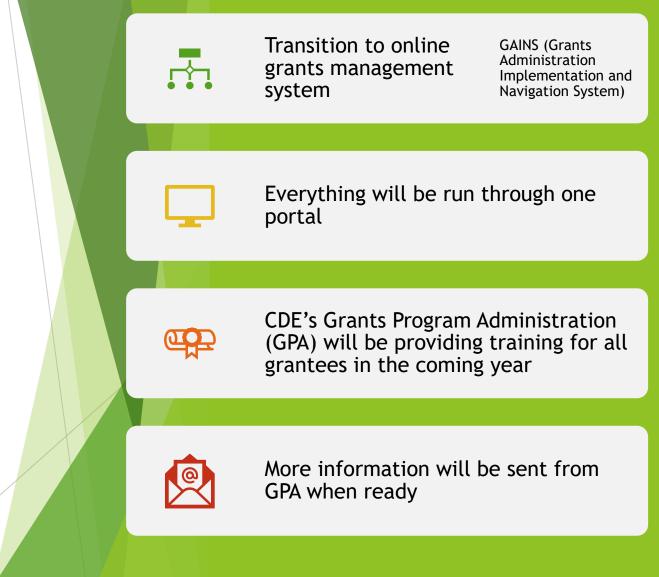

s**

#### Contents:

A. Funding Questions

B. Filling Out and Submitting Form

C. Eligibility

D. Maintenance of Effort

E. Uses of Funds F. Internet Filtering

G. Colorado Libraries Collaborate

H. Population/Enrollment Counts

I. Definitions

J. General Information

Melissa at carlson\_m@cde.state.co.us

www.cde.state.co.us/cdelib/faq-stategrants



## Reminders

- There are three items each grantee will need to submit throughout the course of the grant cycle:
  - Eligibility form
  - At least one request for funds
  - Final report detailing how the funds were spent
  - Refer to the State Grants website
    - All deadlines are listed and links to the forms you need
    - Review the eligible uses checklist before spending
  - Last day to request funds is June 30, 2024

# Coming Changes!



# **Questions?**



# **Contact Information**

Melissa Carlson

Program Manager

Carlson\_m@cde.state.co.us (preferred method)

303-866-6910

State Grants website:

www.cde.state.co.us/cdelib/stategrants

Or

www.coloradostatelibrary.org/stategrants

## Survey

Provide feedback on today's webinar:

https://survey.alchemer.com/s3/7416241/carlson-m

Thank you!