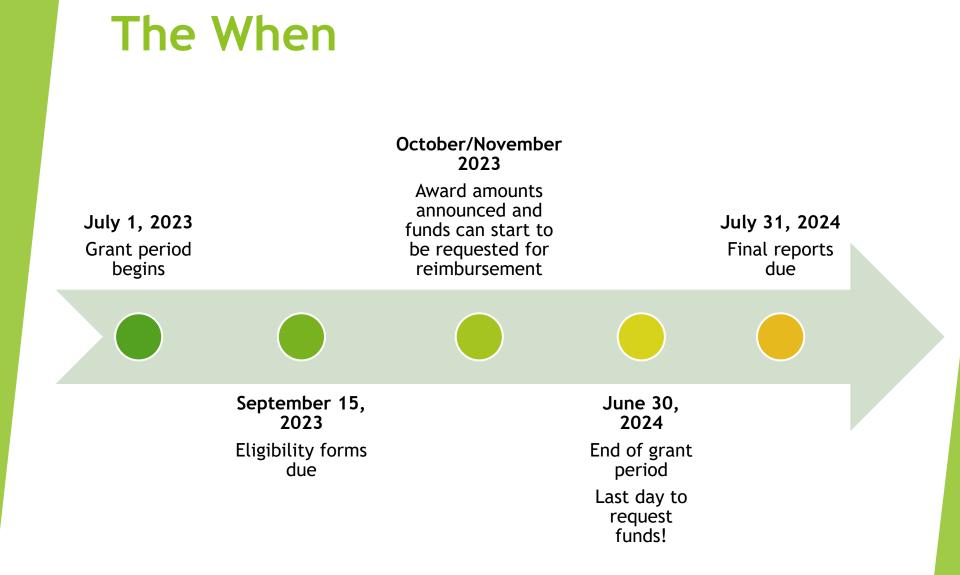

### The How requesting your funds

- Funds must be requested on a <u>reimbursement</u> basis
- Nothing will be sent without a request
- The request for funds/drawdown form is online
- Two-step process: initial request and then verification
- Invoices/receipts are <u>not required</u> for submission with your request
- Last day to request funds is <u>June 30, 2024</u>

## Reminders

- There are three items each grantee will need to submit throughout the course of the grant cycle:
  - Eligibility form
  - At least one request for funds
  - Final report detailing how the funds were spent
  - Refer to the State Grants website
    - All deadlines are listed and links to the forms you need
    - Review the eligible uses checklist before spending
  - Last day to request funds is June 30, 2024